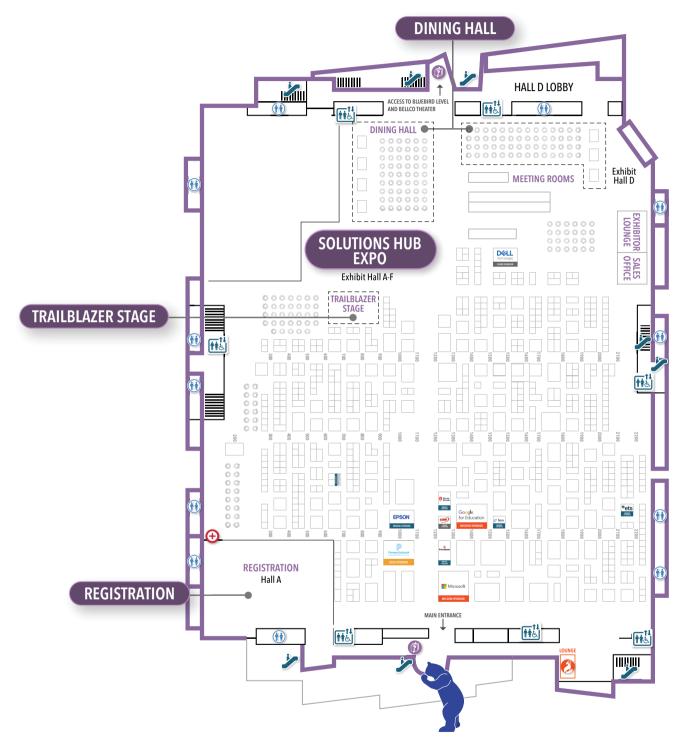

#### **ISTELIVE 24 SOLUTIONS HUB EXPO**

The expansive ISTELive Solutions Hub Expo lets you test and tinker with the latest edtech, participate in hands-on learning sessions and provide feedback to product developers. The expo hall is located in Halls A-F at the Colorado Convention Center.

#### **NEW! TRAILBLAZER STAGE**

This dynamic space on the expo hall floor is where artificial intelligence (AI) thought leaders will demystify the use of AI in education and demonstrate how to thoughtfully bring it to the classroom.

#### **ON-SITE DINING**

A wide variety of food concessions will be available in the <u>dining hall</u> located inside the Solutions Hub Expo.

# MEET THESE CONFERENCE SPONSORS IN THE EXPO HALL AND CONTENT ROOMS

| SPONSOR                          | BOOTH # | SPONSOR ROOM #         |
|----------------------------------|---------|------------------------|
| *Microsoft                       | #1300   | 301/302                |
| *Google                          | #1424   | 401/402                |
| Goodnotes                        | NA      | Mile High Ballroom, 1A |
| *PowerSchool                     | #1112   | Mile High Ballroom, 4A |
| CDW                              | #1224   | Bluebird Ballroom, 3C  |
| AERDF                            | NA      | Bluebird Ballroom, 2E  |
| Dell                             | #6507   | Bluebird Ballroom, 2F  |
| Cisco                            | NA      | Bluebird Ballroom, 3F  |
| Epson                            | #1124   | NA                     |
| Sora                             | #1524   | NA                     |
| Promethean                       | #1212   | NA                     |
| Secure Schools                   | #1230   | NA                     |
| *GoGuardian + Pear Deck Learning | #738    | NA                     |
| ETS (Praxis)                     | #2228   | NA                     |

#### EXPO HALL LEVEL 3

Scan the QR code or visit <u>https://conference.iste.org/2024/exhibitors/floorplan.php</u> to access the interactive expo hall map.

TERRACE LEVEL 4