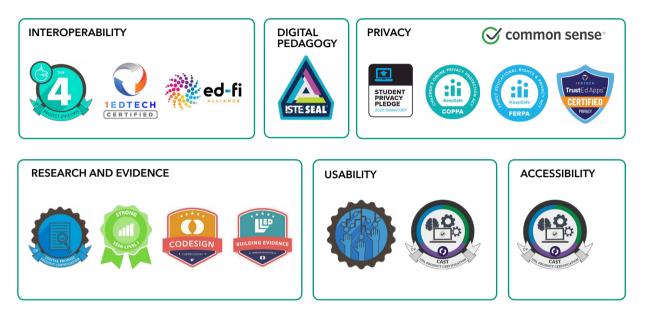

GET HELP WITH EPTECH Selection

Evaluating and choosing edtech products can be intimidating. Teacher usability, student data privacy, interoperability, accessibility and other factors must be considered. The resources below can guide your decision-making in the expo hall and when you return home.

#### **EdSurge Product Index:**

The EdSurge Product Index lets you compare learning technology products to find the perfect fit. Plus, the index now includes validated information from trusted third-party sources to illuminate key areas to consider when exploring and vetting new tools.

# GET HELP WITH EPTECH Selection

Look for the logos below on vendors' booth signs that say, "Ask us about our Product Validations" while visiting the Solutions Hub Expo to help guide conversations and your evaluation of edtech products, and see why they are critical to helping you determine if a product or tool will meet your needs. The badges on these booths highlight these trusted validations, which you can discuss with exhibitors to understand their value and alignment to the ISTE Standards.

**ISTE Seal:** The ISTE Seal evaluates edtech products against the Teacher Ready Framework and the ISTE Standards. When you see the ISTE Seal, you can trust that the product is classroom-ready. In the expo hall, look for vendors' booth signs that say, "Ask me about my validators" to help guide conversations and your evaluation of edtech products.

**Teacher Ready Evaluation Tool:** No teacher wants to use a product that makes their job more complicated or detracts from the learning experience. The Teacher Ready Evaluation Tool, grounded in learning sciences and user experience, helps you determine which products are thoughtfully designed and meet learning goals.