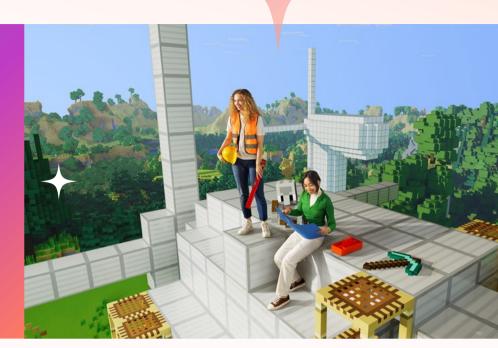

#### **GRAND HYATT 4TH LEVEL**

Harness the magic of Minecraft for authentic Al learning

Minecraft Education helps students build career-ready skills through immersive STEM learning across the curriculum. Built for the classroom and secured with Microsoft 365, Minecraft Education helps educators engage students of all ages to foster critical thinking, creativity, and real-world problem-solving, enabling today's students to tackle tomorrow's challenges.

With a robust lesson library and customizable solutions in Al literacy, cybersecurity, math, and computer science, plus esports programs, professional learning and credentialing, Minecraft Education offers everything you need to drive outcomes in STEM, core subjects, and digital literacy.

Visit us in **booth** (1800) for a demo and a Minecraft Chicken selfie, join a hands-on Minecraft workshop in the **Learn Live Classroom** (221A), or catch a bite-sized demo session to explore Al and coding with Minecraft in **booth theater** (1800).