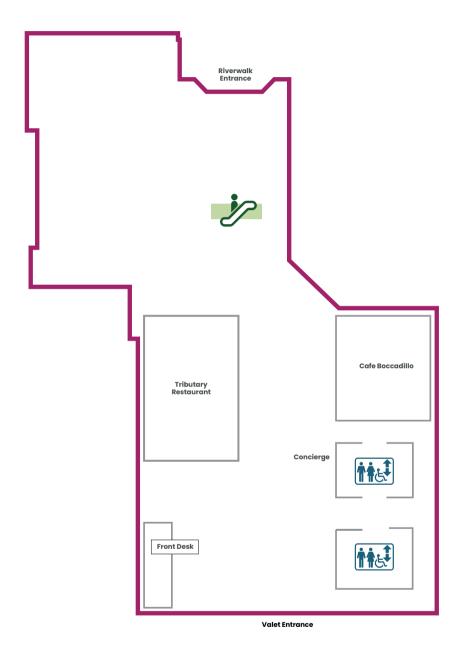

ng, enabling today's students to tackle tomorrow's challenges.

With a robust lesson library and customizable solutions in Al literacy, cybersecurity, math, and computer science, plus esports programs, professional learning and credentialing, Minecraft Education offers everything you need to drive outcomes in STEM, core subjects, and digital literacy.

Visit us in **booth** (1800) for a demo and a Minecraft Chicken selfie, join a hands-on Minecraft workshop in the **Learn Live Classroom** (221A), or catch a bite-sized demo session to explore Al and coding with Minecraft in **booth theater** (1800).

Join millions of users worldwide and start your Minecraft Education journey with Microsoft at ISTELive 25!





#### **MARRIOTT RIVERCENTER ALL LEVELS**



#### **MARRIOTT RIVERCENTER LOBBY**



#### MARRIOTT RIVERCENTER 2ND FLOOR MEETING SPACE



#### MARRIOTT RIVERCENTER 3RD FLOOR MEETING SPACE





Access the interactive expo hall map



| COMPANY NAME                                                 | воотн# |
|--------------------------------------------------------------|--------|
| 3Doodler                                                     | 3030   |
| 3P Learning (Home of Reading Eggs, Mathseeds and Mathletics) | 3618   |
| 3R Innovation Inc                                            | 2651   |
| ABC-CLIO, an Imprint of Bloomsbury                           | 3145   |
| Abilene Christian University                                 | 862    |
| Acadience Learning + Emberex                                 | 546    |
| AccuTrain