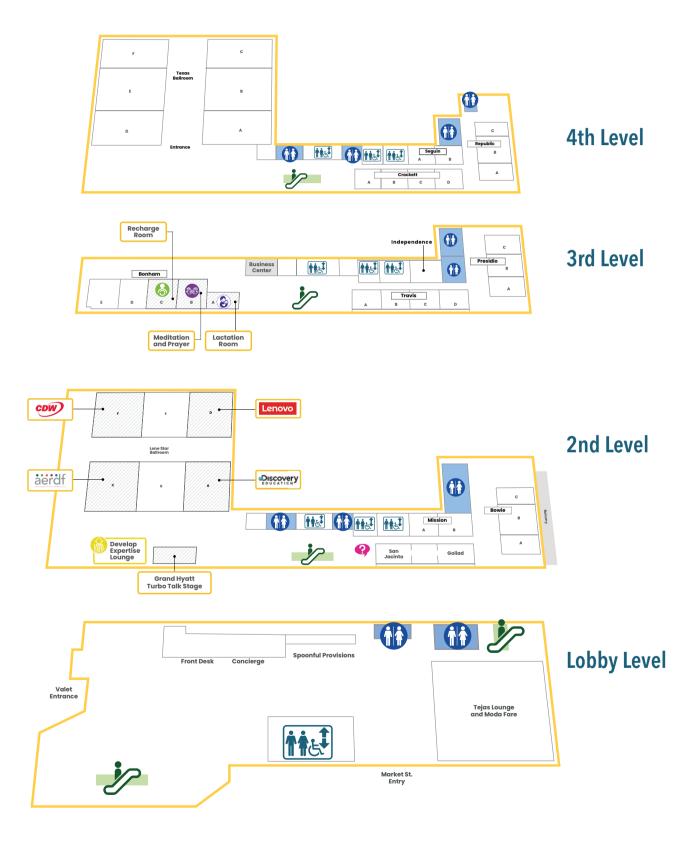

#### **GRAND HYATT ALL LEVELS**

#### **GRAND HYATT LOBBY LEVEL**

#### **GRAND HYATT 2ND LEVEL**

#### **GRAND HYATT 3RD LEVEL**

#### **GRAND HYATT 4TH LEVEL**

Harness the magic of Minecraft for authentic Al learning

Minecraft Education helps students build career-ready skills through immersive STEM learning across the curriculum. Built for the classroom and secured with Microsoft 365, Minecraft Education helps educators engage students of all ages to foster critical thinking, creativity, and real-world problem-solving, enabling today's students to tackle tomorrow's challenges.