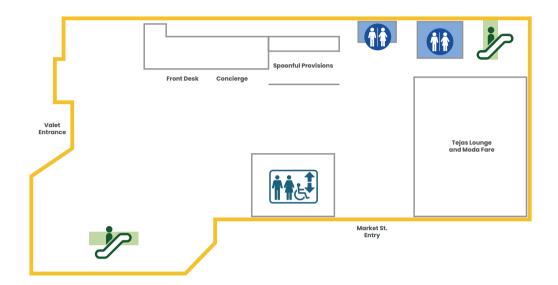

esigned to help educators report potential teen safety issues, including bullying, directly to us.

Experience breakthrough mixed reality with **Meta Quest 3/3S devices**. Bring virtual elements into the physical world, or dive into fully immersive content.

Meta's next generation of AI glasses with the **Ray Ban Meta smart glasses** that can help bolster your learning experience by saying "Hey Meta, ... tell me more about the metaverse."

We look forward to seeing you at ISTE!



#### **HBGCC STREET LEVEL**



#### **HBGCC RIVER LEVEL**





Access the interactive expo hall map



# Creating a life you love? It's Possible.

Visit Pinterest at the Creators Fiesta to create a vision board IRL. We can't wait to see you!



#### **GRAND HYATT ALL LEVELS**



#### **GRAND HYATT LOBBY LEVEL**



#### **GRAND HYATT 2ND LEVEL**



#### **GRAND HYATT 3RD LEVEL**



#### **GRAND HYATT 4TH LEVEL**





Harness the magic of Minecraft for authentic Al learning



Minecraft Education helps students build career-ready skills through immersive STEM learning across the curriculum. Built for the classroom and secured with Microsoft 365, Minecraft Education helps educators engage students of all ages to foster critical thinking, creativity, and real-world problem-solving, enabling today's students to tackle tomorrow's challenges.

With a robust lesson library and customizable solutions in Al literacy, cybersecurity, math, and computer science, plus esports programs, professional learning and credentialing, Minecraft Education offers everything you need to drive outcomes in STEM, core subject