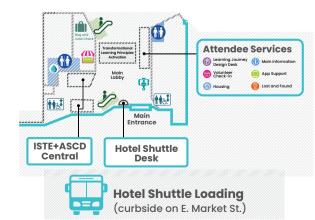

#### **LEARNING JOURNEY DESIGN DESK**

Stop by the Learning Journey Design Desk to meet with a designer who will help you create a personalized learning path and provide tips and tricks for navigating the conference.

#### SHUTTLE SERVICES

Shuttle service to and from many official conference hotels and the convention center is provided. Shuttle buses run approximately every 20-30 minutes, Sunday-

Wednesday, during conference hours.

#### ISTE+ASCD CENTRAL

Visit ISTE+ASCD Central to purchase conference T-shirts, water bottles, and other swag. Plus, save 30% on all ISTE+ASCD books! You can also speak with our staff to build customized professional learning packages for your school or district.