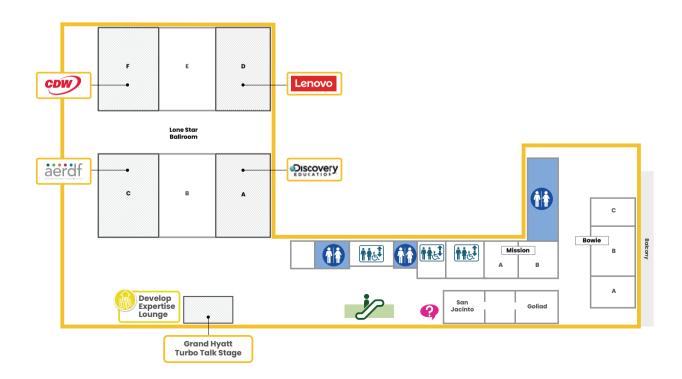

otential teen safety issues, including bullying, directly to us.

Experience breakthrough mixed reality with **Meta Quest 3/3S devices**. Bring virtual elements into the physical world, or dive into fully immersive content.

Meta's next generation of AI glasses with the **Ray Ban Meta smart glasses** that can help bolster your learning experience by saying "Hey Meta, ... tell me more about the metaverse."

We look forward to seeing you at ISTE!



#### **HBGCC STREET LEVEL**



#### **HBGCC RIVER LEVEL**





Access the interactive expo hall map



# Creating a life you love? It's Possible.

Visit Pinterest at the Creators Fiesta to create a vision board IRL. We can't wait to see you!



#### **GRAND HYATT ALL LEVELS**



#### **GRAND HYATT LOBBY LEVEL**



#### **GRAND HYATT 2ND LEVEL**



#### **GRAND HYATT 3RD LEVEL**



#### **GRAND HYATT 4TH LEVEL**





Harness the magic of Minecraft for authentic Al learning



Minecraft Education helps students build career-ready skills through immersive STEM learning across the curriculum. Built for the classroom and secured with Microsoft 365, Minecraft Education helps educators engage students of all ages to foster critical thinking, creativity, and real-world problem-solving, enabling today's students to tackle tomorrow's challenges.

With a robust lesson library and customizable solutions in Al literacy, cybersecurity, math, and computer science, plus esports programs, professional learning and credentialing, Minecraft Education offers everything you need to drive outcomes in STEM, core subjects, and digital literacy.

Visit us