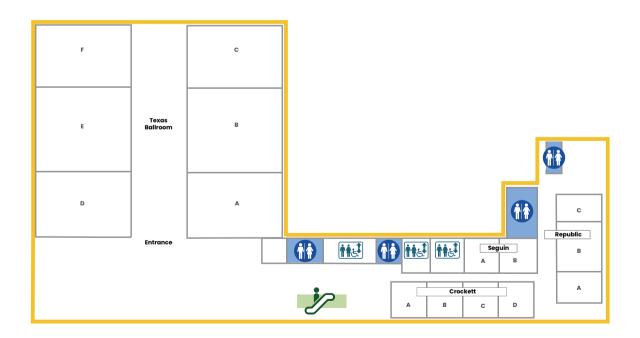

perience breakthrough mixed reality with **Meta Quest 3/3S devices**. Bring virtual elements into the physical world, or dive into fully immersive content.

Meta's next generation of AI glasses with the **Ray Ban Meta smart glasses** that can help bolster your learning experience by saying "Hey Meta, ... tell me more about the metaverse."

We look forward to seeing you at ISTE!



#### **HBGCC STREET LEVEL**



#### **HBGCC RIVER LEVEL**





Access the interactive expo hall map



# Creating a life you love? It's Possible.

Visit Pinterest at the Creators Fiesta to create a vision board IRL. We can't wait to see you!



#### **GRAND HYATT ALL LEVELS**



#### **GRAND HYATT LOBBY LEVEL**



#### **GRAND HYATT 2ND LEVEL**



#### **GRAND HYATT 3RD LEVEL**



#### **GRAND HYATT 4TH LEVEL**





Harness the magic of Minecraft for authentic Al learning



Minecraft Education helps students build career-ready skills through immersive STEM learning across the curriculum. Built for the classroom and secured with Microsoft 365, Minecraft Education helps educators engage students of all ages to foster critical thinking, creativity, and real-world problem-solving, enabling today's students to tackle tomorrow's challenges.

With a robust lesson library and customizable solutions in Al literacy, cybersecurity, math, and computer science, plus esports programs, professional learning and credentialing, Minecraft Education offers everything you need to drive outcomes in STEM, core subjects, and digital literacy.

Visit us in **booth** (1800) for a demo and a Minecraft Chicken selfie, join