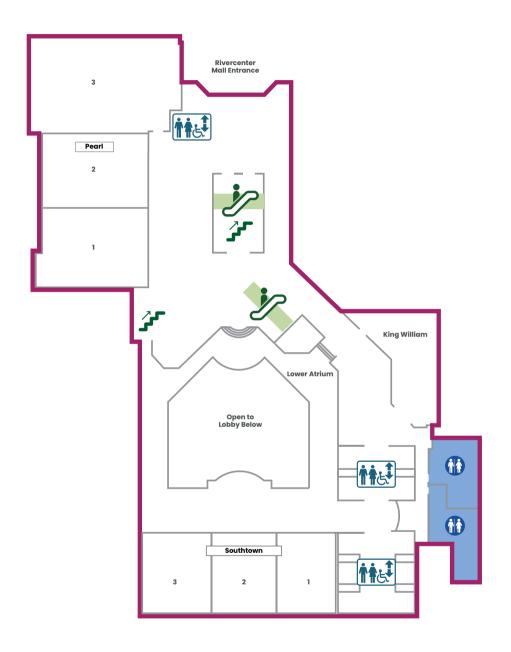

allenges.

With a robust lesson library and customizable solutions in Al literacy, cybersecurity, math, and computer science, plus esports programs, professional learning and credentialing, Minecraft Education offers everything you need to drive outcomes in STEM, core subjects, and digital literacy.

Visit us in **booth** (1800) for a demo and a Minecraft Chicken selfie, join a hands-on Minecraft workshop in the **Learn Live Classroom** (221A), or catch a bite-sized demo session to explore Al and coding with Minecraft in **booth theater** (1800).

Join millions of users worldwide and start your Minecraft Education journey with Microsoft at ISTELive 25!





#### **MARRIOTT RIVERCENTER ALL LEVELS**



#### **MARRIOTT RIVERCENTER LOBBY**



#### MARRIOTT RIVERCENTER 2ND FLOOR MEETING SPACE



#### MARRIOTT RIVERCENTER 3RD FLOOR MEETING SPACE





Access the interactive expo hall map



| COMPANY NAME                                                 | воотн# |
|--------------------------------------------------------------|--------|
| 3Doodler                                                     | 3030   |
| 3P Learning (Home of Reading Eggs, Mathseeds and Mathletics) | 3618   |
| 3R Innovation Inc                                            | 2651   |
| ABC-CLIO, an Imprint of Bloomsbury                           | 3145   |
| Abilene Christian University                                 | 862    |
| Acadience Learning + Emberex                                 | 546    |
| AccuTrain                                                    | 646    |
| Acer America Corporation